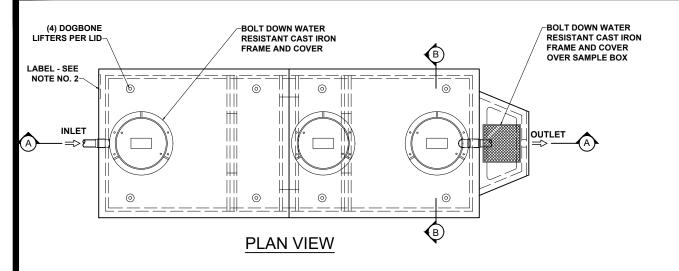

## (3) COMPARTMENTS

| ALL DIMENSIONS ARE IN INCHES & WEIGHTS IN LBS - (RISER WT. NOT INCLUDED) |        |        |        |    |        |    |        |        |       | EXCAVATION SPECIFICATIONS |        |        |        |           |           |
|--------------------------------------------------------------------------|--------|--------|--------|----|--------|----|--------|--------|-------|---------------------------|--------|--------|--------|-----------|-----------|
|                                                                          |        |        |        |    |        |    |        |        |       |                           |        |        |        | BELOW     | TANK      |
| MODEL                                                                    | Α      | В      | С      | D  | E      | F  | G      | Н      | 1     |                           | WEIGHT | LENGTH | WIDTH  | INLET     | HEIGHT    |
| PC SG-2-2000-HD                                                          | 50     | 48     | 55     | 74 | 55     | 74 | 24 3/4 | 41 1/2 | 4 1/2 |                           | 29,020 | 21'-0" | 9'-2"  | 4'-2"     | 5'-5"     |
| PC SG-2-2500-HD                                                          | 59     | 57     | 74     | 74 | 64     | 74 | 29 3/4 | 50 1/2 | 4 1/2 |                           | 31,450 | 21'-0" | 9'-2"  | 4'-11"    | 6'-2"     |
| PC SG-2-3000-HD                                                          | 62 1/2 | 60 1/2 | 77 1/2 | 85 | 67 1/2 | 85 | 30 3/4 | 53 1/2 | 5     |                           | 36,690 | 21'-0" | 10'-1" | 5'-2 1/2" | 6'-5 1/2" |
|                                                                          |        |        |        |    |        |    |        |        |       |                           |        |        |        |           |           |

PRODUCT NAME: SAND & GREASE INTERCEPTOR

DESCRIPTION: WITH THREE COMPARTMENTS 2000 THRU 3000 GALLONS

#### NOTES:

- . (NOT USED)
- REFER TO SPECIFICATION SHEET NOS. S-251 & S-252
- REFER TO SPECIFICATION SHEET NO. S-201
- REFER TO SPECIFICATION SHEET NO. S-250

| SCALE:      | DO 1 | NOT SCALE  |
|-------------|------|------------|
| DRAWN BY:   | TPC  | 12.20.2024 |
| REVISED BY: |      |            |
| CHECKED DA  |      |            |