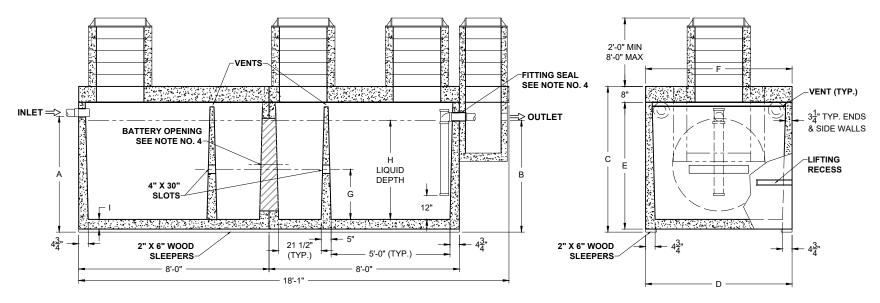

# SECTION THRU "A-A"

### **SECTION THRU "B-B"**

## (3) COMPARTMENTS

| ALL DIMENSIONS ARE IN INCHES & WEIGHTS IN LBS - (RISER WT. NOT INCLUDED) |        |        |        |    |        |    |        |        |       | EXCAVATION SPECIFICATIONS |        |        |        |           |           |
|--------------------------------------------------------------------------|--------|--------|--------|----|--------|----|--------|--------|-------|---------------------------|--------|--------|--------|-----------|-----------|
|                                                                          |        |        |        |    |        |    |        |        |       |                           |        |        |        | BELOW     | TANK      |
| MODEL                                                                    | Α      | В      | С      | D  | E      | F  | G      | Н      | 1     |                           | WEIGHT | LENGTH | WIDTH  | INLET     | HEIGHT    |
| PC SG-2-2000-HD                                                          | 50     | 48     | 55     | 74 | 55     | 74 | 24 3/4 | 41 1/2 | 4 1/2 |                           | 29,020 | 21'-0" | 9'-2"  | 4'-2"     | 5'-5"     |
| PC SG-2-2500-HD                                                          | 59     | 57     | 74     | 74 | 64     | 74 | 29 3/4 | 50 1/2 | 4 1/2 |                           | 31,450 | 21'-0" | 9'-2"  | 4'-11"    | 6'-2"     |
| PC SG-2-3000-HD                                                          | 62 1/2 | 60 1/2 | 77 1/2 | 85 | 67 1/2 | 85 | 30 3/4 | 53 1/2 | 5     |                           | 36,690 | 21'-0" | 10'-1" | 5'-2 1/2" | 6'-5 1/2" |
|                                                                          |        |        |        |    |        |    |        |        |       |                           |        |        |        |           |           |

#### NOTES:

- . (NOT USED)
- REFER TO SPECIFICATION SHEET NOS. S-251 & S-252
- REFER TO SPECIFICATION SHEET NO. S-201
- REFER TO SPECIFICATION SHEET NO. S-250

| SCALE:      | DO 1 | NOT SCALE  |
|-------------|------|------------|
| DRAWN BY:   | TPC  | 12.20.2024 |
| REVISED BY: |      |            |
| CHECKED DA  |      |            |